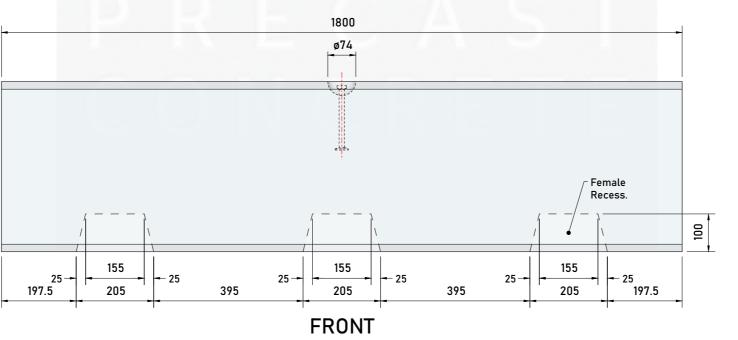

## 1. Handling

Unit Volume / Weight

Unit Ref: BL3F Volume: 0.475 m³ Weight: 1125 kg

- Weight is based on 2,350 kg/m³
- Lifting system is by means of a 170mm long spherical pin anchor rated at 2.5 tonnes with a safety factor of 3.
- Lifting is achieved by use of a 2.5t rated pin anchor ring clutch or combination ring clutch only and should comply with the Lifting Operation & Lifting Equipment Regulations 1998 (LOLER).
- Lifting Pin Characteristics

Anchor Type: T-025-0170
Anchor Length: 170mm
dia: 14mm
Foot dia: 35mm
Load Class: 2.5 tonnes