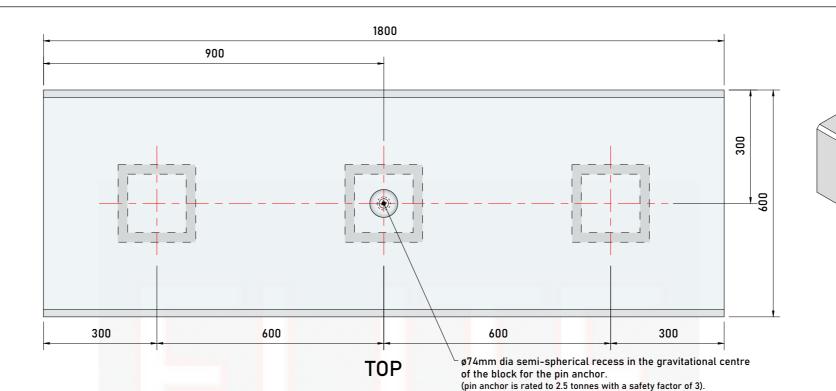

## 1. Handling

Unit Volume / Weight

Unit Ref: BL3F Volume: 0.475 m³ Weight: 1125 kg

- Weight is based on 2,350 kg/m³
- Lifting system is by means of a 170mm long spherical pin anchor rated at 2.5 tonnes with a safety factor of 3.
- Lifting is achieved by use of a 2.5t rated pin anchor ring clutch or combination ring clutch only and should comply with the Lifting Operation & Lifting Equipment Regulations 1998 (LOLER).
- Lifting Pin Characteristics

Anchor Type: T-025-0170
Anchor Length: 170mm
dia: 14mm
Foot dia: 35mm
Load Class: 2.5 tonnes