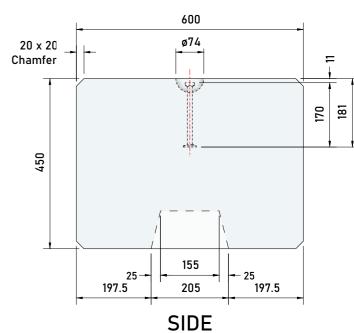

## 1. Handling

Unit Volume / Weight

Unit Ref: BL3F Volume: 0.475 m³ Weight: 1125 kg

- Weight is based on 2,350 kg/m³
- Lifting system is by means of a 170mm long spherical pin anchor rated at 2.5 tonnes with a safety factor of 3.
- Lifting is achieved by use of a 2.5t rated pin anchor ring clutch or combination ring clutch only and should comply with the Lifting Operation & Lifting Equipment Regulations 1998 (LOLER).
- Lifting Pin Characteristics

Anchor Type: T-025-0170
Anchor Length: 170mm
dia: 14mm
Foot dia: 35mm
Load Class: 2.5 tonnes