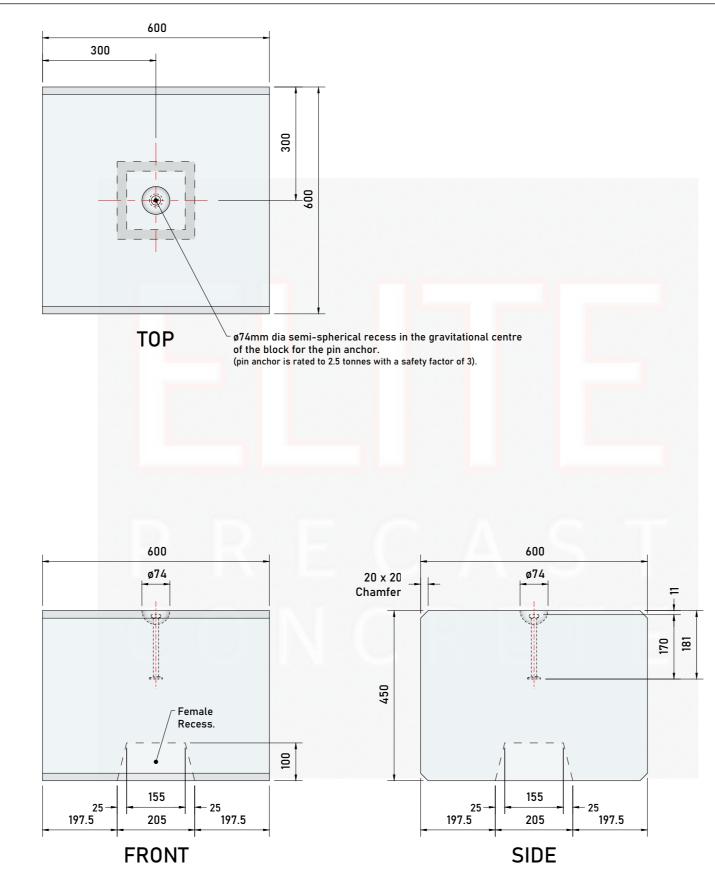

# <u>1. Handling</u>

•

| Unit Volume | Unit Volume / Weight |  |  |  |  |  |
|-------------|----------------------|--|--|--|--|--|
| Unit Ref :  | BL1F                 |  |  |  |  |  |
| Volume :    | 0.158 m <sup>3</sup> |  |  |  |  |  |
| Weight :    | 375 kg               |  |  |  |  |  |

- Weight is based on 2,350 kg/m<sup>3</sup> ٠
- Lifting system is by means of a 170mm long spherical ٠ pin anchor rated at 2.5 tonnes with a safety factor of 3.
- Lifting is achieved by use of a 2.5t rated pin anchor ring • clutch or combination ring clutch only and should comply with the Lifting Operation & Lifting Equipment Regulations 1998 (LOLER).
- Lifting Pin Characteristics ٠

| Anchor Type :   | T-025-0170 |
|-----------------|------------|
| Anchor Length : | 170mm      |
| dia :           | 14mm       |
| Foot dia :      | 35mm       |
| Load Class :    | 2.5 tonnes |

### **IMPORTANT NOTE :**

Prior to lifting older / pre-used blocks, check the lifting pin for wear / corrosion and check the block for cracks. If the block is cracked or the pin is worn, it could fail when lifting.