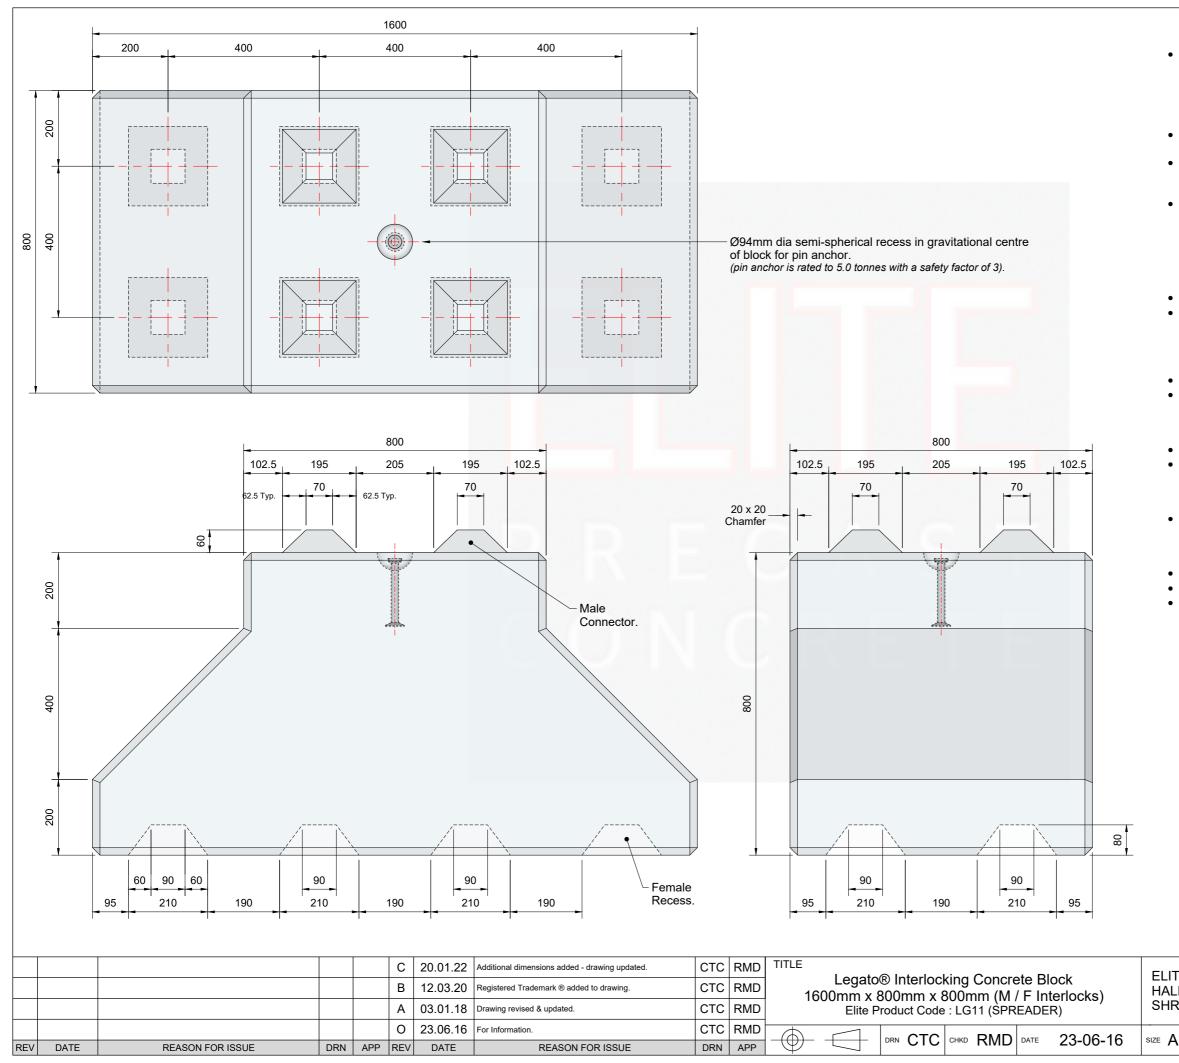

EPC-LEG-011\_C - 1600 x 800 x 800 (LG11)

Lifting system is by means of a 180mm long spherical pin anchor rated at 5.0 tonnes with a safety factor of 3.

Lifting is achieved by use of a 5.0t rated pin anchor ring clutch or combination ring clutch only and should comply with the Lifting Operation & Lifting Equipment Regulations 1998 (LOLER).