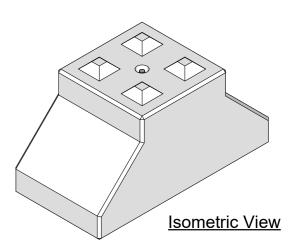

by means of a 180mm long spherical pin anchor rated at 5.0 tonnes with a safety factor of 3.

Lifting is achieved by use of a 5.0t rated pin anchor ring clutch or combination ring clutch only and should comply with the Lifting Operation & Lifting Equipment Regulations 1998 (LOLER).

### 2. Concrete

Characteristic 28 day cube strength = 50 N/mm<sup>2</sup> min. Concrete is Class A1 Fire Resistant in accordance with clause 4.3.4.4 of EN 13369

### 3. Manufacture

Manufactured to : BS EN 13369 : 2013 Tolerances to : BS EN 13670 : 2009

# 4. Physical & Chemical Properties

Appearance : Grey in Colour Other Chemical Properties : Not Applicable

## <u>5. Design</u>

Design Life : >100 years

## 6. Manufacture Tolerances

| Length | ±5mm |
|--------|------|
| Width  | ±5mm |
| Height | ±5mm |



#### ELITE PRECAST CONCRETE LTD HALESFIELD 9, TELFORD SHROPSHIRE TF7 4QW



| 43 | SCALE | 1:10 | DRG | EPC-LEG-011 | REV | C |
|----|-------|------|-----|-------------|-----|---|
|----|-------|------|-----|-------------|-----|---|