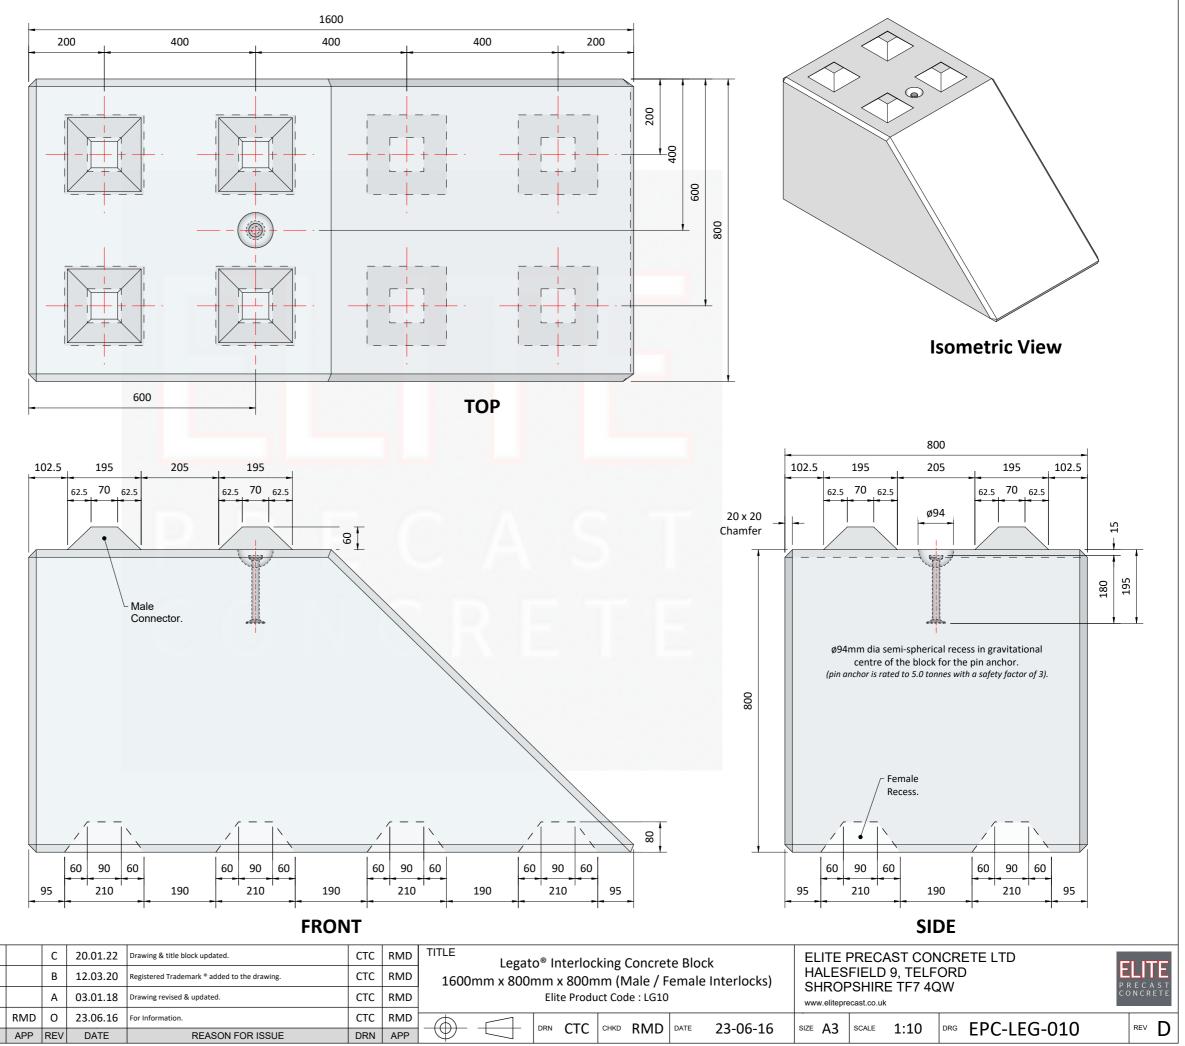

# <u>1. Handling</u>

Unit Volume / Weight ٠

> Unit Ref : LG10 0.755 m³ Volume : 1800 kg Weight :

- Weight is based on 2,350 kg/m<sup>3</sup> •
- Lifting system is by means of a 180mm long spherical ٠ pin anchor rated at 5.0 tonnes with a safety factor of 3.
- ٠ Lifting is achieved by use of a 5.0t rated pin anchor ring clutch or combination ring clutch only and should comply with the Lifting Operation & Lifting Equipment Regulations 1998 (LOLER).
- Lifting Pin Characteristics ٠

| Anchor Type :   | T-050-0180 |
|-----------------|------------|
| Anchor Length : | 180mm      |
| dia :           | 20mm       |
| Foot dia :      | 50mm       |
| Load Class :    | 5.0 tonnes |