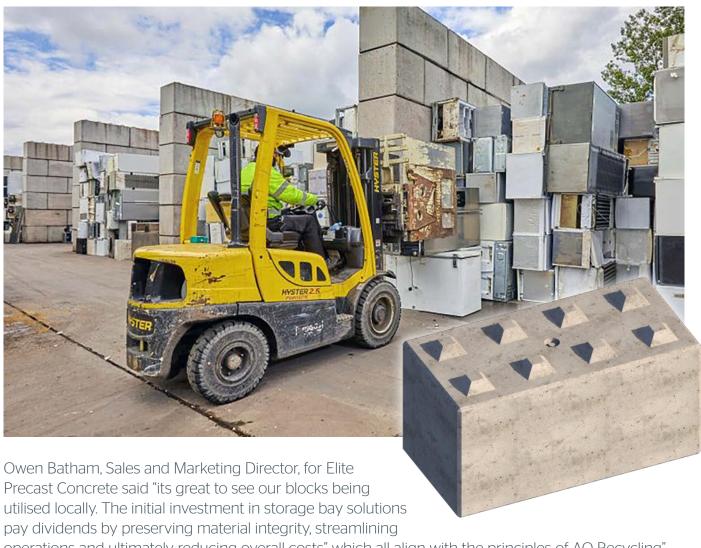

The ten bay Legato® walling structure helps with operational efficiency and the processing of materials. These Class A1 Fire-Resistant concrete blocks are also used within the organisations Fire Prevention Plans, so help with the related safety standard regulations.

operations and ultimately reducing overall costs" which all align with the principles of AO Recycling".

Elite Precast work with a number of specialist companies who can design and fit roof structures to ensure the maximum use of space and a dry solution.