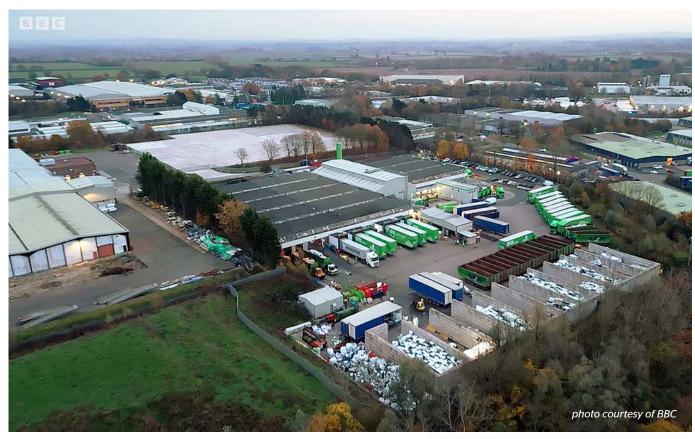

When online electrical retailer AO created its state-ofthe-art new recycling centre in Telford, Elite Precast were thrilled to supply them Legato® interlocking concrete blocks. These were used to build material storage bays within the recycling facility.

Having recycled over eight million white products, turning waste into reusable materials and giving appliances a second life, the 100,000 sq ft operation now annually also recycles almost 4,000 tonnes of packaging.

The ten bay Legato® walling structure helps with operational efficiency and the processing of materials. These Class A1 Fire-Resistant concrete blocks are also used within the organisations Fire Prevention Plans, so help with the related safety standard regulations.