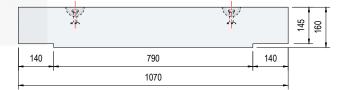

## 6. Manufacture Tolerances

• L/W/H **±5mm** 

 $\bigcirc$ 

0

| С  |          | Lid lifting points changed from M20<br>Threaded sockets to 2.5t lifting pins. | СТС | RMD | TITLE                     | E Channel Lid 1000mm x 1070mm x 160mm |  |  |      | ELITE PRECAST CONCRETE LTD    |                    |            |  |         |       |
|----|----------|-------------------------------------------------------------------------------|-----|-----|---------------------------|---------------------------------------|--|--|------|-------------------------------|--------------------|------------|--|---------|-------|
| B  | 24.02.21 | Drawing updated to BS EN124 Class D400 Rating.                                | СТС | RMD |                           |                                       |  |  |      | HALESFIELD 9, TELFORD         |                    |            |  |         |       |
| Α  | 21.02.21 | Amended to suit revised mould details.                                        | СТС | RMD | Elite Product Code : 1701 |                                       |  |  |      | SHROPSHIRE TF7 4QW PRECAST CO |                    |            |  | DNCRETE |       |
| C  | 21.04.16 | First Information.                                                            | СТС | RMD |                           | $\square$                             |  |  | DATE | 21-04-16                      |                    | SCALE 1.15 |  | 701     | REV C |
| RE | V DATE   | REASON FOR ISSUE                                                              | DRN | APP | $- \Psi$                  |                                       |  |  | DATE | 21-04-10                      | <sup>312E</sup> A4 | JUALE 1.10 |  | 101     |       |