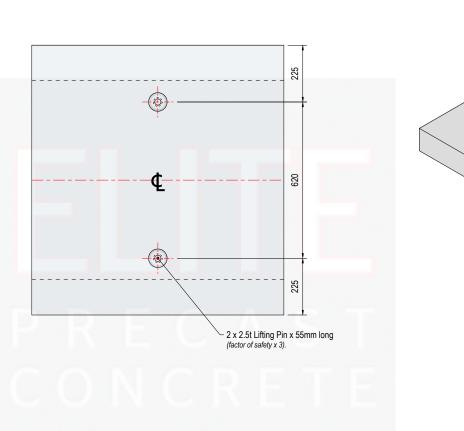

#### 1. Handling

Unit Weight

| Unit Ref :        | 1701 Channel Lid |
|-------------------|------------------|
| Weight :          | 420 kg           |
| (including rebar) | -                |

- Weight is based on 2,350 kg/m<sup>3</sup>
- Lifting system is by means of 2 no. 55mm long spherical pin anchors rated at 2.5 tonnes with a safety factor of 3.
- Lifting is achieved by use of 2 no. 2.5t rated suitable pin anchor ring clutches or combination ring clutches only and should comply with the Lifting Operation & Lifting Equipment Regulations 1998 (LOLER).
- Lifting Pin Characteristics

| Anchor Type:    | T025-055   |
|-----------------|------------|
| Anchor Length : | 55mm       |
| dia :           | 14mm       |
| Foot dia :      | 35mm       |
| Load Class :    | 2.5 tonnes |

#### **IMPORTANT NOTE :**

Prior to lifting older / pre-used lids, check the lifting pins for wear / corrosion and check the lid for cracks. If the lid is cracked or the pins are worn / damaged, it could fail when lifting.