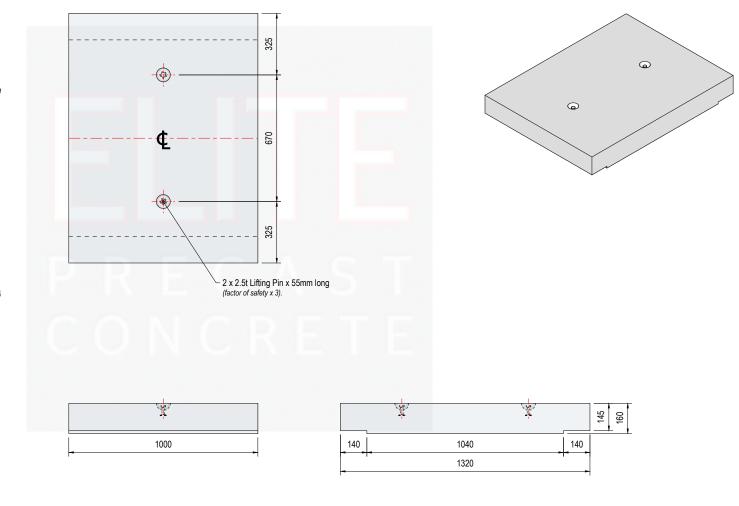

# 1. Handling

Unit Weight

Unit Ref : 1001 Channel Lid Weight : 520 kg

(including rebar)

- Weight is based on 2,350 kg/m³
- Lifting system is by means of 2 no. 55mm long spherical pin anchors rated at 2.5 tonnes with a safety factor of 3.
- Lifting is achieved by use of 2 no. 2.5t rated suitable pin anchor ring clutches or combination ring clutches only and should comply with the Lifting Operation & Lifting Equipment Regulations 1998 (LOLER).
- Lifting Pin Characteristics

Anchor Type: T025-055
Anchor Length: 55mm
dia: 14mm
Foot dia: 35mm
Load Class: 2.5 tonnes

| TITLE |                                     |
|-------|-------------------------------------|
|       | Channel Lid 1000mm x 1320mm x 160mm |

DRN CTC

Elite Product Code: 1001

ELITE PRECAST CONCRETE LTD HALESFIELD 9, TELFORD SHROPSHIRE TF7 4QW