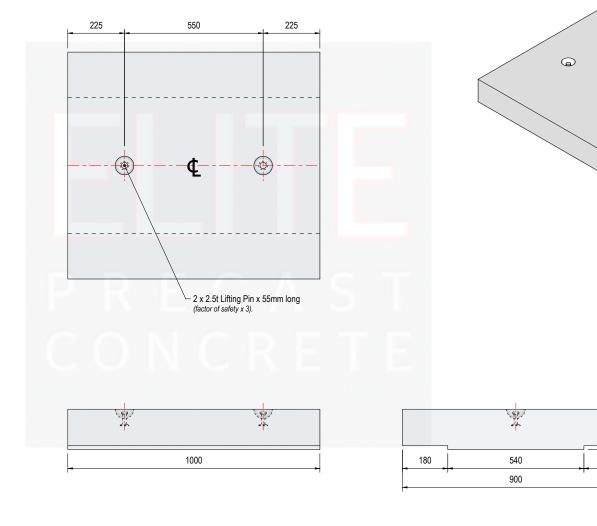

# 1. Handling

Unit Weight

Unit Ref : 1601 Channel Lid Weight : 350 kg

(including rebar)

- Weight is based on 2,350 kg/m³
- Lifting system is by means of 2 no. 55mm long spherical pin anchors rated at 2.5 tonnes with a safety factor of 3.
- Lifting is achieved by use of 2 no. 2.5t rated suitable pin anchor ring clutches or combination ring clutches only and should comply with the Lifting Operation & Lifting Equipment Regulations 1998 (LOLER).
- Lifting Pin Characteristics

Anchor Type: T025-055
Anchor Length: 55mm
dia: 14mm
Foot dia: 35mm
Load Class: 2.5 tonnes

## 6. Manufacture Tolerances

L/W/H ±5mm

| 1   |          |                                                                            |     |     |   |
|-----|----------|----------------------------------------------------------------------------|-----|-----|---|
| С   | 27.09.23 | Lid lifting points changed from M20 Threaded sockets to 2.5t lifting pins. | СТС | RMD |   |
| В   | 24.02.21 | Drawing updated to BS EN124 Class D400 Rating.                             | СТС | RMD |   |
| Α   | 21.02.21 | Amended to suit revised mould details.                                     | СТС | RMD |   |
| 0   | 21.04.16 | First Information.                                                         | СТС | RMD |   |
| REV | DATE     | REASON FOR ISSUE                                                           | DRN | APP | - |