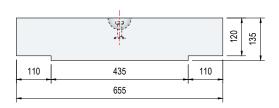

### 6. Manufacture Tolerances

L/W/H ±5mm

| С   | 27.09.23 | Lid lifting points changed from M16 Threaded sockets to 2.5t lifting pins. | СТС | RMD |   |
|-----|----------|----------------------------------------------------------------------------|-----|-----|---|
| В   | 24.02.21 | Drawing updated to BS EN124 Class D400 Rating.                             | СТС | RMD |   |
| Α   | 21.02.21 | Amended to suit revised mould details.                                     | СТС | RMD |   |
| 0   | 21.04.16 | First Information.                                                         | СТС | RMD |   |
| REV | DATE     | REASON FOR ISSUE                                                           | DRN | APP | Ī |

| TITLE |                                    |
|-------|------------------------------------|
|       | Channel Lid 1000mm x 655mm x 135mm |
|       |                                    |

Elite Product Code: 1197