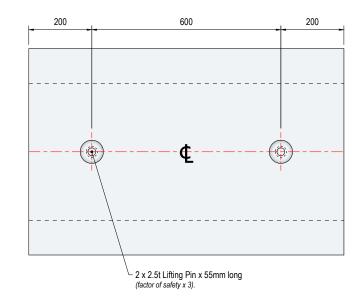

## 1. Handling

Unit Weight

Unit Ref: 1197 Channel Lid 220 kg Weight:

(including rebar)

- Weight is based on 2,350 kg/m3
- Lifting system is by means of 2 no. 55mm long spherical pin anchors rated at 2.5 tonnes with a safety factor of 3.
- Lifting is achieved by use of 2 no. 2.5t rated suitable pin anchor ring clutches or combination ring clutches only and should comply with the Lifting Operation & Lifting Equipment Regulations 1998 (LOLER).
- Lifting Pin Characteristics

Anchor Type: T025-055 Anchor Length: 55mm dia: 14mm Foot dia: 35mm Load Class: 2.5 tonnes