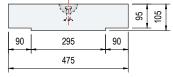

# 6. Manufacture Tolerances

• L/W/H **±5mm** 

| С   |          | Lid lifting points changed from M16<br>Threaded sockets to 2.5t lifting pins. | СТС | RMD | TITLE           | Channel Lid 1500mm x 475mm x 105mm |     |              |      | ELITE I               | PREC                                         |            |      |     |                  |   |
|-----|----------|-------------------------------------------------------------------------------|-----|-----|-----------------|------------------------------------|-----|--------------|------|-----------------------|----------------------------------------------|------------|------|-----|------------------|---|
| В   | 24.02.21 | Drawing updated to BS EN124 Class D400 Rating.                                | СТС | RMD |                 |                                    |     |              |      | HALESFIELD 9, TELFORD |                                              |            |      |     |                  |   |
| А   | 21.02.21 | Amended to suit revised mould details.                                        | СТС | RMD |                 | Elite Product Code : 5107          |     |              |      |                       | SHROPSHIRE TF7 4QW<br>www.eliteprecast.co.uk |            |      |     | PRECAST CONCRETE |   |
| 0   | 21.04.16 | First Information.                                                            | СТС | RMD | 6               |                                    | ото | DIAD         |      | 04.04.40              |                                              |            | 4.45 |     | 071              | 0 |
| REV | DATE     | REASON FOR ISSUE                                                              | DRN | APP | $ - \bigcirc -$ |                                    |     | CHKD RMD DAT | DATE | 21-04-16              | SIZE A4                                      | SCALE 1:15 |      | U/L | REV C            |   |