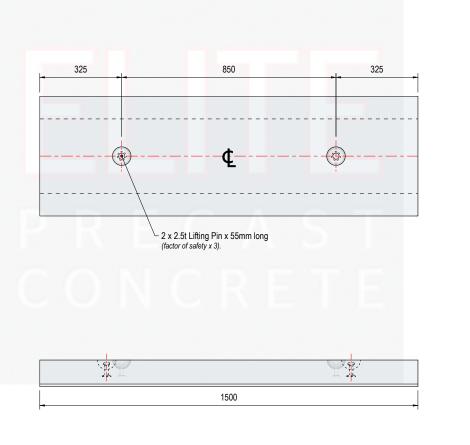

### 1. Handling

Unit Weight

| Unit Ref :        | 5107 Channel Lid |
|-------------------|------------------|
| Weight :          | 182 kg           |
| (including rebar) |                  |

- Weight is based on 2,350 kg/m<sup>3</sup>
- Lifting system is by means of 2 no. 55mm long spherical pin anchors rated at 2.5 tonnes with a safety factor of 3.
- Lifting is achieved by use of 2 no. 2.5t rated suitable pin anchor ring clutches or combination ring clutches only and should comply with the Lifting Operation & Lifting Equipment Regulations 1998 (LOLER).
- Lifting Pin Characteristics

| Anchor Type:    | T025-055   |
|-----------------|------------|
| Anchor Length : | 55mm       |
| dia :           | 14mm       |
| Foot dia :      | 35mm       |
| Load Class :    | 2.5 tonnes |

#### **IMPORTANT NOTE :**

Prior to lifting older / pre-used lids, check the lifting pins for wear / corrosion and check the lid for cracks. If the lid is cracked or the pins are worn / damaged, it could fail when lifting.