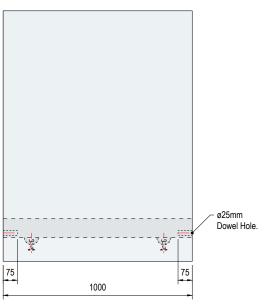

# 1. Handling

Unit Weight

Unit Ref: 1012 Duct / Channel Weight: 1460 kg

(including rebar)

- Weight is based on 2,350 kg/m3
- Lifting system is by means of 4 no. 55mm long spherical pin anchors rated at 2.5 tonnes with a safety factor of 3.
- Lifting is achieved by use of 4 no. 2.5t rated suitable pin anchor ring clutches or combination ring clutches only and should comply with the Lifting Operation & Lifting Equipment Regulations 1998 (LOLER).

# Lifting Pin Characteristics

Anchor Type: T025-055 Anchor Length: 55mm dia: 14mm Foot dia: 35mm Load Class: 2.5 tonnes