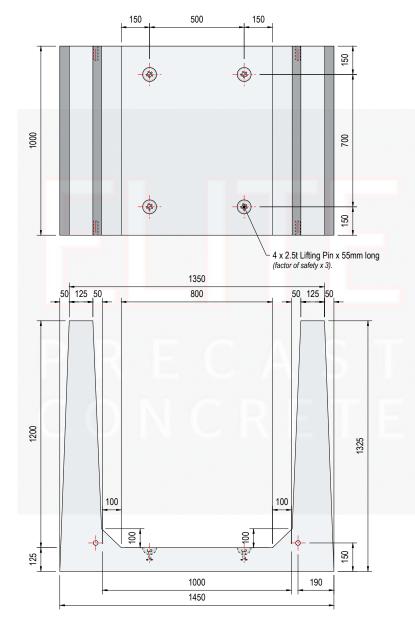

# 1. Handling

Unit Weight

Unit Ref: 1012 Duct / Channel Weight: 1460 kg

(including rebar)

- Weight is based on 2,350 kg/m3
- Lifting system is by means of 4 no. 55mm long spherical pin anchors rated at 2.5 tonnes with a safety factor of 3.
- Lifting is achieved by use of 4 no. 2.5t rated suitable pin anchor ring clutches or combination ring clutches only and should comply with the Lifting Operation & Lifting Equipment Regulations 1998 (LOLER).

# Lifting Pin Characteristics

Anchor Type: T025-055 Anchor Length: 55mm dia: 14mm Foot dia: 35mm Load Class: 2.5 tonnes

TITLE Channel Section 1000mm x 1200mm (Internal) 1000mm x 1450mm x 1325mm

DRN CTC

Elite Product Code: 1012

CHKD RMD DATE

21-04-16

**ELITE PRECAST CONCRETE LTD** HALESFIELD 9, TELFORD SHROPSHIRE TF7 4QW

PRECAST CONCRETE