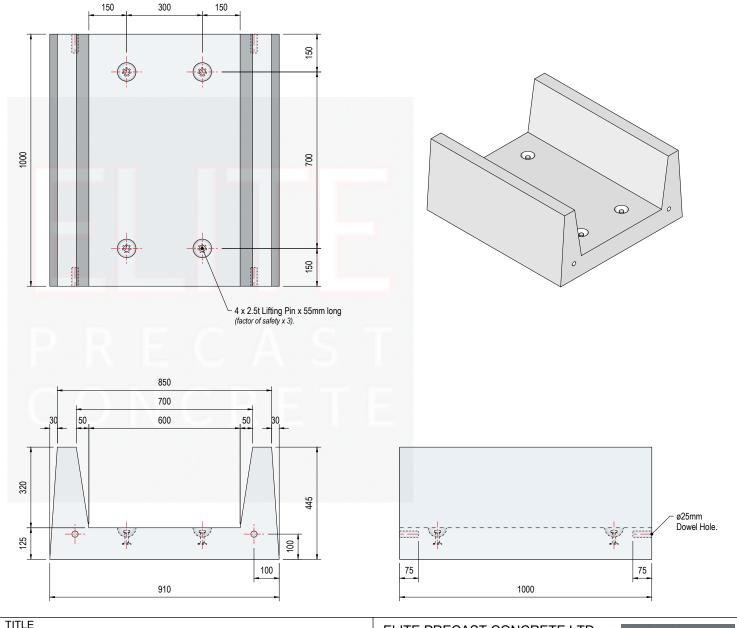

# 1. Handling

Unit Weight

Unit Ref: 1603 Duct / Channel

Weight: 440 kg

(including rebar)

- Weight is based on 2,350 kg/m3
- Lifting system is by means of 4 no. 55mm long spherical pin anchors rated at 2.5 tonnes with a safety factor of 3.
- Lifting is achieved by use of 4 no. 2.5t rated suitable pin anchor ring clutches or combination ring clutches only and should comply with the Lifting Operation & Lifting Equipment Regulations 1998 (LOLER).

# Lifting Pin Characteristics

Anchor Type: T025-055 Anchor Length: 55mm dia: 14mm Foot dia: 35mm Load Class: 2.5 tonnes

## 6. Manufacture Tolerances

Length ±5mm Width ±5mm Heiaht ±5mm

| В   | 27.09.23 | Channel lifting points changed from M20 Sockets to 2.5t lifting pins. | СТС | RMD |   |
|-----|----------|-----------------------------------------------------------------------|-----|-----|---|
| Α   | 03.01.18 | Drawing revised & updated.                                            | СТС | RMD |   |
| 0   | 21.04.16 | First Information.                                                    | СТС | RMD | r |
| REV | DATE     | REASON FOR ISSUE                                                      | DRN | APP | ľ |

Channel Section 600mm x 320mm (Internal) 1000mm x 910mm x 445mm

Elite Product Code: 1603

ELITE PRECAST CONCRETE LTD HALESFIELD 9, TELFORD SHROPSHIRE TF7 4QW

REV B

www.eliteprecast.co.uk

DRG EPC-1603 DRN CTC CHKD RMD DATE 21-04-16 SIZE A4 SCALE 1:15