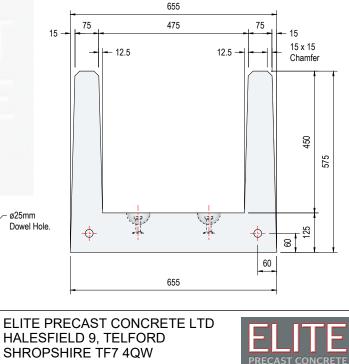

# 6. Manufacture Tolerances

27.09.23

03.01.18

21.04.16

DATE

| • | Length | ±5mm |
|---|--------|------|
| • | Width  | ±5mm |
| • | Height | ±5mm |

Channel Section 450mm x 450mm (Internal)

1000mm x 655mm x 575mm

Elite Product Code : 1196

CHKD RMD DATE

21-04-16

DRN CTC

DRG EPC-1196

www.eliteprecast.co.uk

SIZE A4

SCALE 1:12