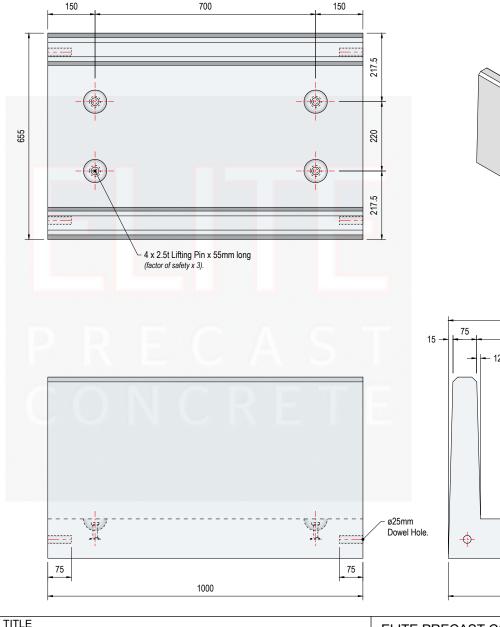

### 1. Handling

Unit Weight

| Unit Ref :        | 1196 Duct / Channel |
|-------------------|---------------------|
| Weight :          | 390 kg              |
| (including rebar) |                     |

- Weight is based on 2,350 kg/m<sup>3</sup>
- Lifting system is by means of 4 no. 55mm long spherical pin anchors rated at 2.5 tonnes with a safety factor of 3.
- Lifting is achieved by use of 4 no. 2.5t rated suitable pin anchor ring clutches or combination ring clutches only and should comply with the Lifting Operation & Lifting Equipment Regulations 1998 (LOLER).
- Lifting Pin Characteristics

| Anchor Type:    | T025-055   |
|-----------------|------------|
| Anchor Length : | 55mm       |
| dia :           | 14mm       |
| Foot dia :      | 35mm       |
| Load Class :    | 2.5 tonnes |

### **IMPORTANT NOTE :**

Prior to lifting older / pre-used channels, check the lifting pins for wear / corrosion and check the channel for cracks. If the channel is cracked or the pins are worn / damaged, it could fail when lifting.

# 6. Manufacture Tolerances

27.09.23

03.01.18

21.04.16

DATE

| • | Length | ±5mm |
|---|--------|------|
| • | Width  | ±5mm |
| • | Height | ±5mm |

Channel Section 450mm x 450mm (Internal)

1000mm x 655mm x 575mm

Elite Product Code : 1196

CHKD RMD DATE

21-04-16

DRN CTC

DRG EPC-1196

www.eliteprecast.co.uk

SIZE A4

SCALE 1:12