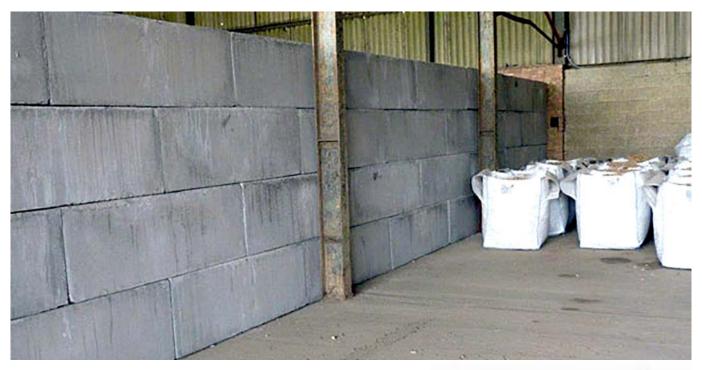

The council needed to create two additional storage bays, each to be used to segregate recycling before it is processed. The bays, measuring 16m deep by 3m wide, required one hundred and seventy of Elite Precast Concrete's Vee™ interlocking blocks to complete the project. The blocks were linked together along the base, sides, and top and formed a highly stable structure.

Two hundred and fifty blocks, from Elite Precast Concrete, were previously used by the council to replace storage bays which were not large enough, or durable enough to withstand the harsh environment.