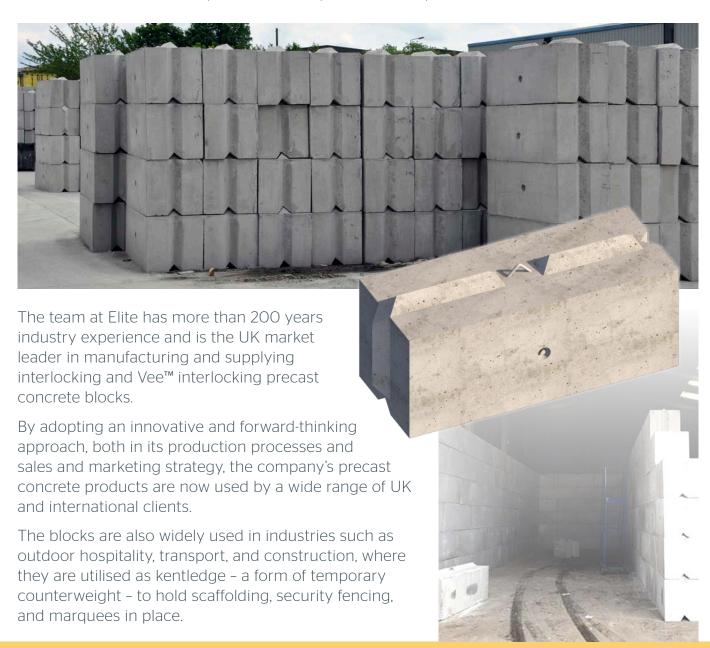

The council needed to create two additional storage bays, each to be used to segregate recycling before it is processed. The bays, measuring 16m deep by 3m wide, required one hundred and seventy of Elite Precast Concrete's Vee™ interlocking blocks to complete the project. The blocks were linked together along the base, sides, and top and formed a highly stable structure.

Two hundred and fifty blocks, from Elite Precast Concrete, were previously used by the council to replace storage bays which were not large enough, or durable enough to withstand the harsh environment.