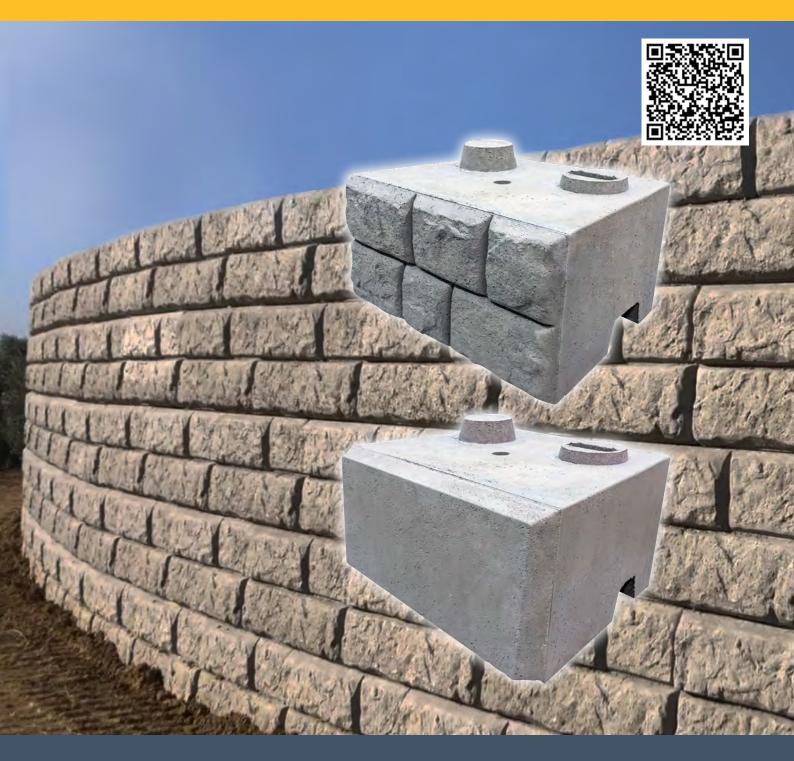

### What is Retainer-Rock®

The Retainer-Rock<sup>®</sup> retaining wall system is made from durable concrete at our production facilities.

Retainer-Rock<sup>®</sup> is a large engineered interlocking concrete block that creates a stunning retaining wall that requires the minimum of maintenance and enhances any area, adding value and protection.

Available in two finishes, Cobblestone and Liscio Stone, Retainer-Rock<sup>®</sup> improves land efficiency by protecting homes and infrastructure and is aesthetically pleasing.

Our concrete blocks are delivered ready to build, resulting in leaner construction and little to no waste.

#### Cobblestone

The Cobblestone face has six smaller, individual blocks on one face – giving it a more natural stone feel.

The wall has a more consistent look that offers customers the structural capabilities of a concrete block retaining wall with a look that blends effortlessly with local surroundings.