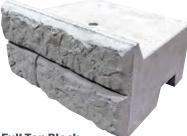

### **Block Options**

**Full Top Block** 

**Half Top Block** 

| Block Type                         | L x W x H mm     | Weight |  |
|------------------------------------|------------------|--------|--|
| Full Block<br>(bottom and middles) | 816 x 1000 x 500 | 780kg  |  |
| Full Top Block                     | 816 x 1000 x 500 | 637kg  |  |
| Half Middle Block 1                | 816 x 490 x 500  | 362kg  |  |
| Half Middle Block 2                | 816 x 490 x 500  | 347kg  |  |
| Half Top Block                     | 816 x 490 x 500  | 294kg  |  |
| Hollow Block                       | 816 x 1000 x 500 | 567kg  |  |