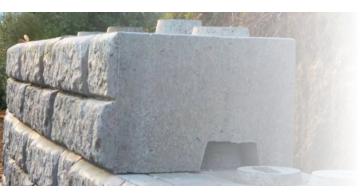

#### Liscio

The Liscio Stone face creates a sleek look that is perfect for projects that require a more modern retaining wall finish.

The contemporary aesthetic offers a distinctive look that can improve the overall aesthetic look of your project, delivering an attractive, cost-effective complete walling system.