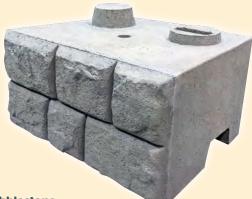

#### Cobblestone

The Cobblestone face has six smaller, individual blocks on one face – giving it a more natural stone feel.

The wall has a more consistent look that offers customers the structural capabilities of a concrete block retaining wall with a look that blends effortlessly with local surroundings.