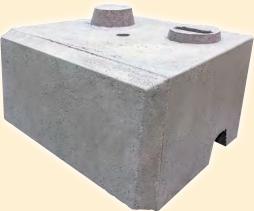

### What is Retainer-Rock®

The Retainer-Rock<sup>®</sup> retaining wall system is made from durable concrete at our production facilities.

Retainer-Rock<sup>®</sup> is a large engineered interlocking concrete block that creates a stunning retaining wall that requires the minimum of maintenance and enhances any area, adding value and protection.

Available in two finishes, Cobblestone and Liscio Stone, Retainer-Rock<sup>®</sup> improves land efficiency by protecting homes and infrastructure and is aesthetically pleasing.

Our concrete blocks are delivered ready to build, resulting in leaner construction and little to no waste.

### **Block Options**

**Full Top Block** 

**Half Top Block** 

| Block Type                         | L x W x H mm     | Weight |  |
|------------------------------------|------------------|--------|--|
| Full Block<br>(bottom and middles) | 816 x 1000 x 500 | 780kg  |  |
| Full Top Block                     | 816 x 1000 x 500 | 637kg  |  |
| Half Middle Block 1                | 816 x 490 x 500  | 362kg  |  |
| Half Middle Block 2                | 816 x 490 x 500  | 347kg  |  |
| Half Top Block                     | 816 x 490 x 500  | 294kg  |  |
| Hollow Block                       | 816 x 1000 x 500 | 567kg  |  |