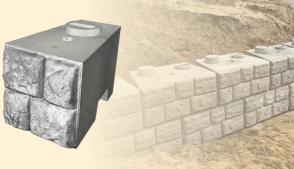

### What is Retainer-Rock®

The Retainer-Rock<sup>®</sup> retaining wall system is made from durable concrete at our production facilities.

Retainer-Rock<sup>®</sup> is a large engineered interlocking concrete block that creates a stunning retaining wall that requires the minimum of maintenance and enhances any area, adding value and protection.

Available in two finishes, Cobblestone and Liscio Stone, Retainer-Rock<sup>®</sup> improves land efficiency by protecting homes and infrastructure and is aesthetically pleasing.

Our concrete blocks are delivered ready to build, resulting in leaner construction and little to no waste.