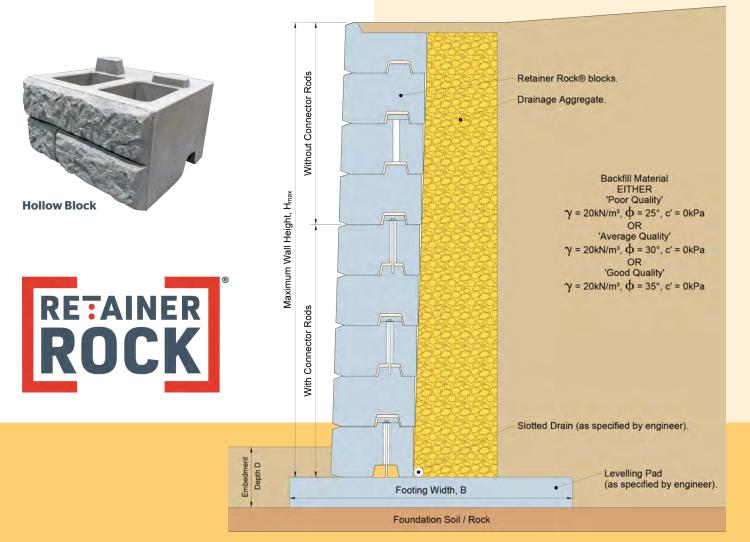

### **Block Options**

**Full Top Block** 

**Half Top Block** 

| Block Type                         | L x W x H mm     | Weight |  |
|------------------------------------|------------------|--------|--|
| Full Block<br>(bottom and middles) | 816 x 1000 x 500 | 780kg  |  |
| Full Top Block                     | 816 x 1000 x 500 | 637kg  |  |
| Half Middle Block 1                | 816 x 490 x 500  | 362kg  |  |
| Half Middle Block 2                | 816 x 490 x 500  | 347kg  |  |
| Half Top Block                     | 816 x 490 x 500  | 294kg  |  |
| Hollow Block                       | 816 x 1000 x 500 | 567kg  |  |