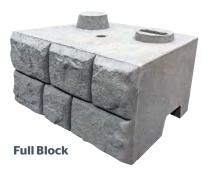

### **Block Options**

**Full Top Block** 

**Half Top Block** 

| Block Type                         | L x W x H mm     | Weight |  |
|------------------------------------|------------------|--------|--|
| Full Block<br>(bottom and middles) | 816 x 1000 x 500 | 780kg  |  |
| Full Top Block                     | 816 x 1000 x 500 | 637kg  |  |
| Half Middle Block 1                | 816 x 490 x 500  | 362kg  |  |
| Half Middle Block 2                | 816 x 490 x 500  | 347kg  |  |
| Half Top Block                     | 816 x 490 x 500  | 294kg  |  |
| Hollow Block                       | 816 x 1000 x 500 | 567kg  |  |