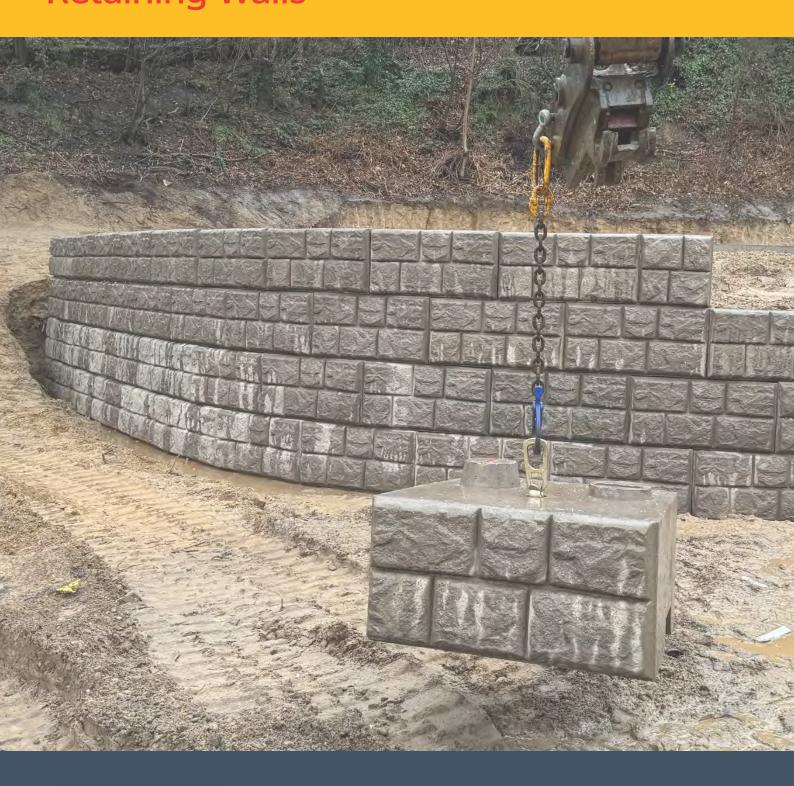

### What is Retainer-Rock®

The Retainer-Rock<sup>®</sup> retaining wall system is made from durable concrete at our production facilities.

Retainer-Rock<sup>®</sup> is a large engineered interlocking concrete block that creates a stunning retaining wall that requires the minimum of maintenance and enhances any area, adding value and protection.

Available in two finishes, Cobblestone and Liscio Stone, Retainer-Rock<sup>®</sup> improves land efficiency by protecting homes and infrastructure and is aesthetically pleasing.

Our concrete blocks are delivered ready to build, resulting in leaner construction and little to no waste.

Retainer-Rock<sup>®</sup> has been designed for conformance to BS EN 15258.