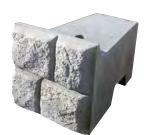

### **Block Options**

**Full Top Block** 

**Half Top Block** 

| Block Type                         | L x W x H mm     | Weight |  |
|------------------------------------|------------------|--------|--|
| Full Block<br>(bottom and middles) | 816 x 1000 x 500 | 780kg  |  |
| Full Top Block                     | 816 x 1000 x 500 | 637kg  |  |
| Half Middle Block 1                | 816 x 490 x 500  | 362kg  |  |
| Half Middle Block 2                | 816 x 490 x 500  | 347kg  |  |
| Half Top Block                     | 816 x 490 x 500  | 294kg  |  |
| Hollow Block                       | 816 x 1000 x 500 | 567kg  |  |

Half Midddle Block 1

Half Midddle Block 2