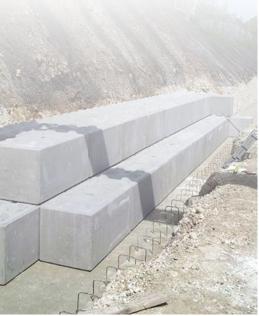

The project required a 220m long by 5m high retaining wall to be built, with Gabion baskets originally specified to create the wall. However, after careful consideration the Elite Legato® interlocking block system was chosen as this provided a quicker, space saving and overall better value solution. The finished wall consisted of over a thousand 2,400kg Legato® interlocking concrete blocks.

Sub-contractors, PNR Construction took delivery of the Legato® blocks, prepared the groundworks and built the wall over a 10-day period.

continued overleaf...