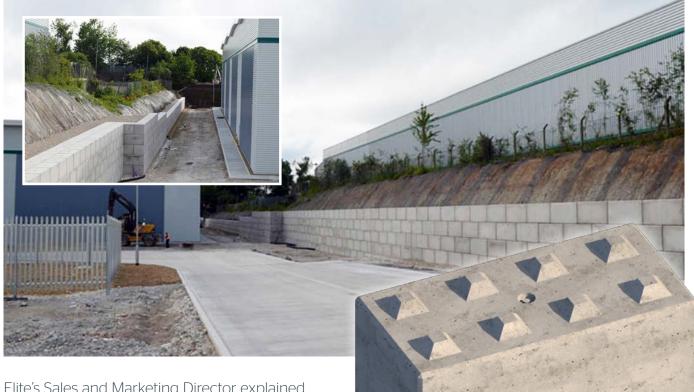

The project required a 220m long by 5m high retaining wall to be built, with Gabion baskets originally specified to create the wall. However, after careful consideration the Elite Legato® interlocking block system was chosen as this provided a quicker, space saving and overall better value solution. The finished wall consisted of over a thousand 2,400kg Legato® interlocking concrete blocks.

Elite's Sales and Marketing Director explained, "We were delighted to support both Winvic and PNR with this project and that we were able to offer a suitable solution to aid the project's fast turnaround requirement"

"Our blocks are all stock items, ensuring an instant

response and a quick and hassle-free installation. The Legato® blocks are ideal for constructing retaining walls and incorporate their own cast-in lifting pin which means they are extremely quick and safe to install"