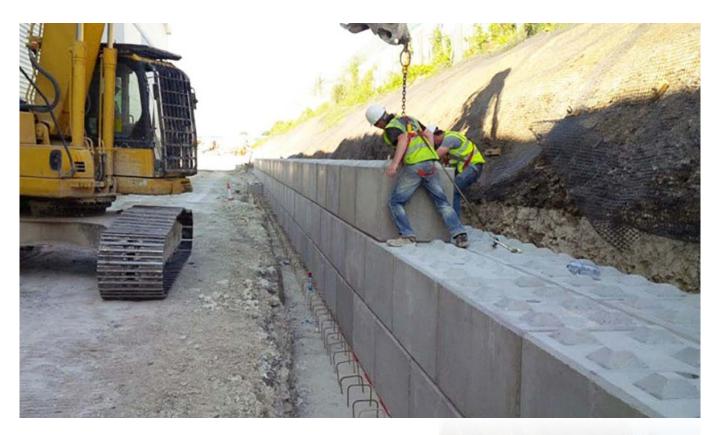

## Legato<sup>®</sup> blocks installed to create maximum space at Dunstable distribution centre...

For more information or technical advice, contact 01952 588885.

When main contractors Winvic needed to install a large retaining wall, as part of their development of a multi-million 310,000ft<sup>2</sup> Prologis distribution centre in Dunstable, it was Elite Precast Concrete they turned to.

The project required a 220m long by 5m high retaining wall to be built, with Gabion baskets originally specified to create the wall. However, after careful consideration the Elite Legato® interlocking block system was chosen as this provided a quicker, space saving and overall better value solution. The finished wall consisted of over a thousand 2,400kg Legato® interlocking concrete blocks.

Sub-contractors, PNR Construction took delivery of the Legato® blocks, prepared the groundworks and built the wall over a 10-day period.

continued overleaf...