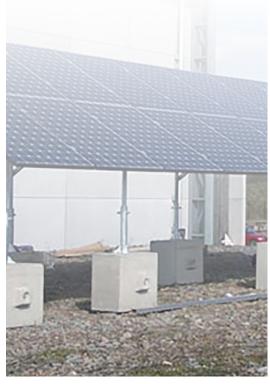

EnergyMyWay designed, supplied and installed the 152x 250-watt photovoltaic solar panels for the new building – which is set to house more than four million books, while Elite Precast Concrete's Kentledge blocks acted as counterweights and have been used to provide the system with a greater degree of stability.

Owen Batham, Sales and Marketing Director at Elite Precast Concrete said: "We are delighted to have been able to provide EnergyMyWay with our Kentledge blocks.

Our blocks ensure you avoid the risk of costly service strikes and reused afterwards, so tick the boxes in terms in sustainability."