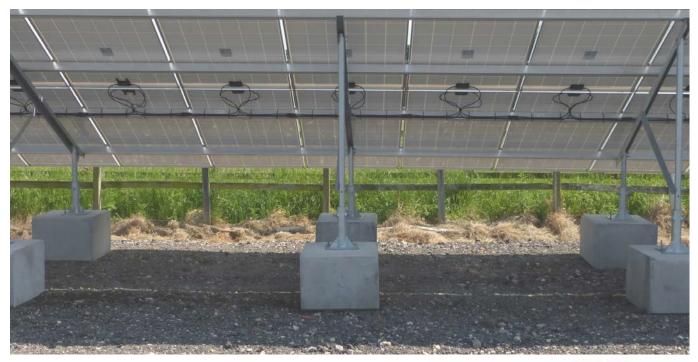

EnergyMyWay designed, supplied and installed the 152x 250-watt photovoltaic solar panels for the new building – which is set to house more than four million books, while Elite Precast Concrete's Kentledge blocks acted as counterweights and have been used to provide the system with a greater degree of stability.

Owen Batham, Sales and Marketing Director at Elite Precast Concrete said: "We are delighted to have been able to provide EnergyMyWay with our Kentledge blocks.

Our blocks ensure you avoid the risk of costly service strikes and reused afterwards, so tick the boxes in terms in sustainability."