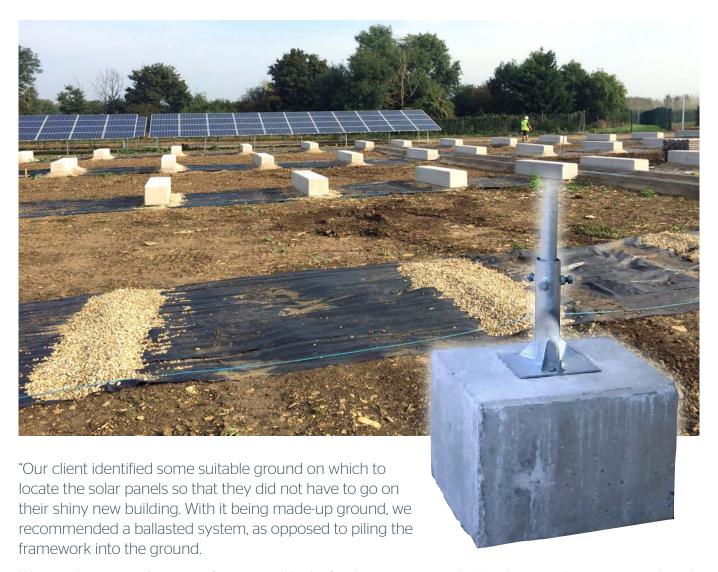

EnergyMyWay designed, supplied and installed the 152x 250-watt photovoltaic solar panels for the new building – which is set to house more than four million books, while Elite Precast Concrete's Kentledge blocks acted as counterweights and have been used to provide the system with a greater degree of stability.

Owen Batham, Sales and Marketing Director at Elite Precast Concrete said: "We are delighted to have been able to provide EnergyMyWay with our Kentledge blocks.

Our blocks ensure you avoid the risk of costly service strikes and reused afterwards, so tick the boxes in terms in sustainability."