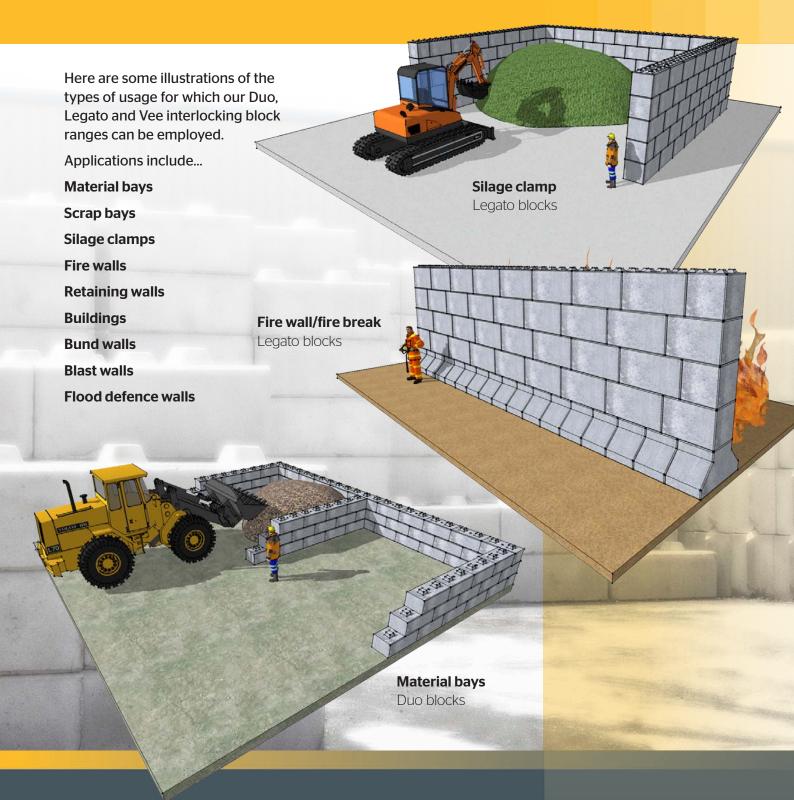

## **Interlocking block layouts**

For more information on Elite quality concrete products phone 01952 588 885 or browse www.eliteprecast.co.uk

## Interlocking block layouts continued

More examples of the types of usage for which our Duo, Legato and Vee interlocking block ranges can be employed.

- Further applications include...
- Security/property protection
- Waste & recycling material segregation
- Scrap and steel recycling
- Silage clamps
- **Earth retention**
- **Traffic calming**
- **Security barriers**
- **Temporary works**